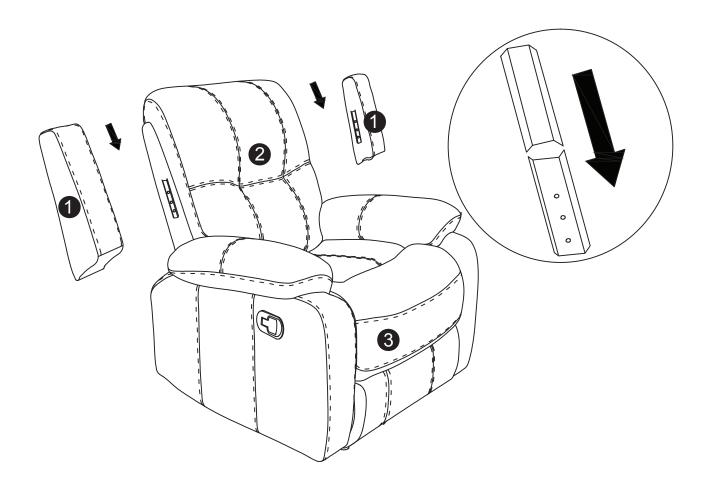

ssing or damaged, call our toll - free customer service line.

Need parts or assistance?

Please call:

866-626-7826

For prompt, reliable service; please have your assembly manual ready.

## **WARNING**

- This product has been designed for seating one (1) average adult. To prevent injury and damage to this unit, PROHIBIT jumping on it.
- This product is designed for home use and not intended for commercial use.
- Children under the age of 5, small infants and babies should not sleep alone on this product for safety reasons.
- Recommended # of people needed for handling: 2 (however it is always better to have an extra hand.)
- THIS INSTRUCTION BOOKLET CONTAINS IMPORTANT SAFETY INFORMATION. PLEASE READ AND KEEP FOR FUTURE REFERENCE.



Backrest Ear Piece QTY: 2





Step 1:



## Step 2:



Step 3:



## FUNCTIONS: