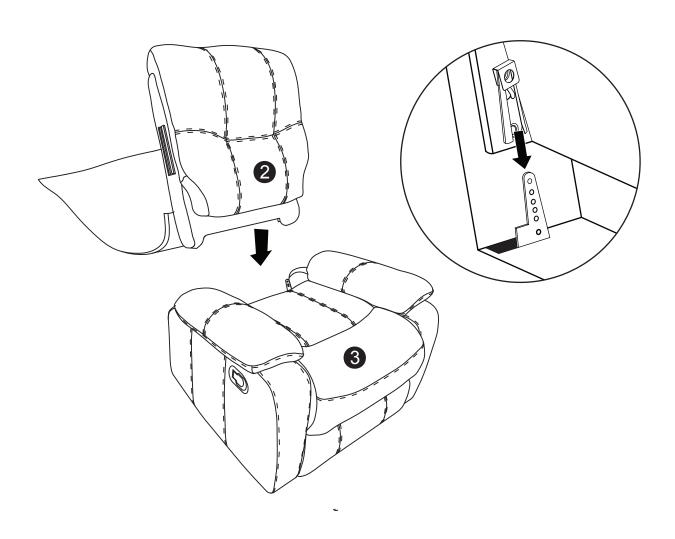

f a part is missing or damaged, call our toll - free customer service line.

Need parts or assistance?

Please call:

866-626-7826

For prompt, reliable service; please have your assembly manual ready.

## **WARNING**

- This product has been designed for seating one (1) average adult. To prevent injury and damage to this unit, PROHIBIT jumping on it.
- This product is designed for home use and not intended for commercial use.
- Children under the age of 5, small infants and babies should not sleep alone on this product for safety reasons.
- Recommended # of people needed for handling: 2 (however it is always better to have an extra hand.)
- THIS INSTRUCTION BOOKLET CONTAINS IMPORTANT SAFETY INFORMATION. PLEASE READ AND KEEP FOR FUTURE REFERENCE.



Backrest Ear Piece QTY: 2





Step 1:



## Step 2:



Step 3:



## FUNCTIONS: