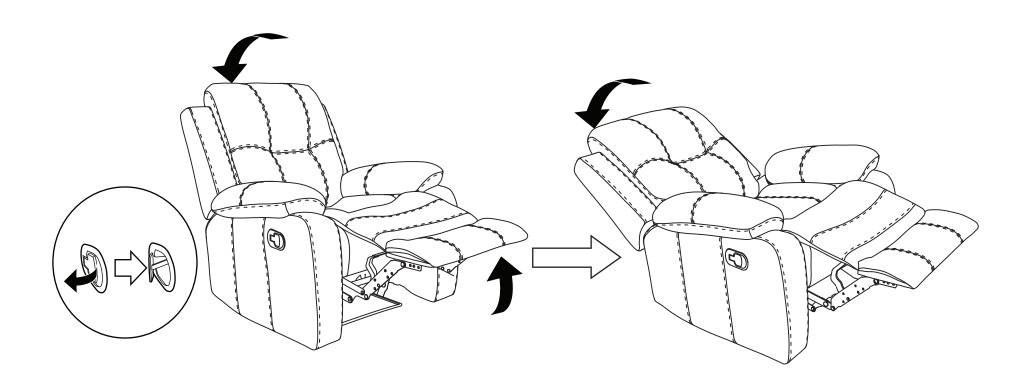

oll - free customer service line.

Need parts or assistance?

Please call:

866-626-7826

For prompt, reliable service; please have your assembly manual ready.

## **WARNING**

- This product has been designed for seating one (1) average adult. To prevent injury and damage to this unit, PROHIBIT jumping on it.
- This product is designed for home use and not intended for commercial use.
- Children under the age of 5, small infants and babies should not sleep alone on this product for safety reasons.
- Recommended # of people needed for handling: 2 (however it is always better to have an extra hand.)
- THIS INSTRUCTION BOOKLET CONTAINS IMPORTANT SAFETY INFORMATION. PLEASE READ AND KEEP FOR FUTURE REFERENCE.



Backrest Ear Piece QTY: 2





Step 1:



## Step 2:



Step 3:



## FUNCTIONS: