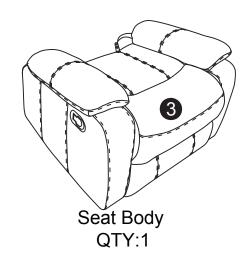

k parts.

If a part is missing or damaged, call our toll - free customer service line.

Need parts or assistance?

Please call:

866-626-7826

For prompt, reliable service; please have your assembly manual ready.

## **WARNING**

- This product has been designed for seating one (1) average adult. To prevent injury and damage to this unit, PROHIBIT jumping on it.
- This product is designed for home use and not intended for commercial use.
- Children under the age of 5, small infants and babies should not sleep alone on this product for safety reasons.
- Recommended # of people needed for handling: 2 (however it is always better to have an extra hand.)
- THIS INSTRUCTION BOOKLET CONTAINS IMPORTANT SAFETY INFORMATION. PLEASE READ AND KEEP FOR FUTURE REFERENCE.



Backrest Ear Piece QTY: 2





Step 1:



## Step 2:



Step 3:



## FUNCTIONS: