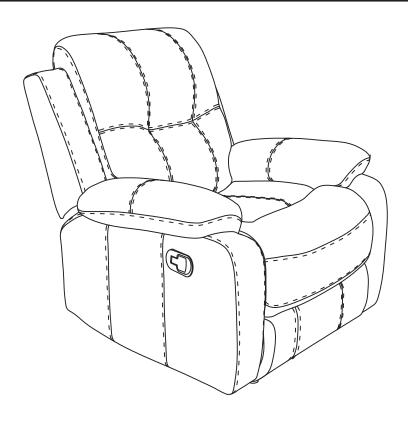

## WESTBROOK ASSEMBLY INSTRUCTIONS



TOP If

DO <u>NOT</u> RETURN PRODUCT TO THE STORE

individual stores do not stock parts.

If a part is missing or damaged, call our toll - free customer service line.

Need parts or assistance?

Please call:

866-626-7826

For prompt, reliable service; please have your assembly manual ready.

## **WARNING**

- This product has been designed for seating one (1) average adult. To prevent injury and damage to this unit, PROHIBIT jumping on it.
- This product is designed for home use and not intended for commercial use.
- Children under the age of 5, small infants and babies should not sleep alone on this product for safety reasons.
- Recommended # of people needed for handling: 2 (however it is always better to have an extra hand.)
- THIS INSTRUCTION BOOKLET CONTAINS IMPORTANT SAFETY INFORM