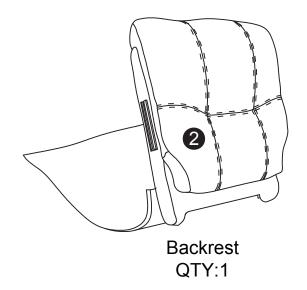

ock parts.

If a part is missing or damaged, call our toll - free customer service line.

Need parts or assistance?

Please call:

866-626-7826

For prompt, reliable service; please have your assembly manual ready.

## **WARNING**

- This product has been designed for seating one (1) average adult. To prevent injury and damage to this unit, PROHIBIT jumping on it.
- This product is designed for home use and not intended for commercial use.
- Children under the age of 5, small infants and babies should not sleep alone on this product for safety reasons.
- Recommended # of people needed for handling: 2 (however it is always better to have an extra hand.)
- THIS INSTRUCTION BOOKLET CONTAINS IMPORTANT SAFETY INFORMATION. PLEASE READ AND KEEP FOR FUTURE REFERENCE.



Backrest Ear Piece QTY: 2





Step 1:



## Step 2:



Step 3:



## FUNCTIONS: