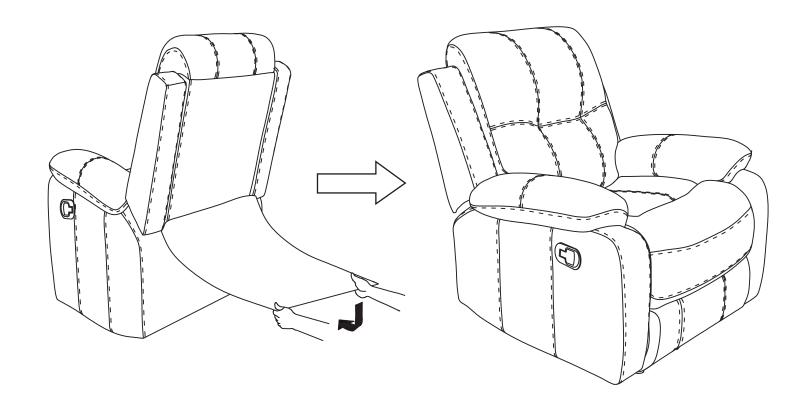

maged, call our toll - free customer service line.

Need parts or assistance?

Please call:

866-626-7826

For prompt, reliable service; please have your assembly manual ready.

## **WARNING**

- This product has been designed for seating one (1) average adult. To prevent injury and damage to this unit, PROHIBIT jumping on it.
- This product is designed for home use and not intended for commercial use.
- Children under the age of 5, small infants and babies should not sleep alone on this product for safety reasons.
- Recommended # of people needed for handling: 2 (however it is always better to have an extra hand.)
- THIS INSTRUCTION BOOKLET CONTAINS IMPORTANT SAFETY INFORMATION. PLEASE READ AND KEEP FOR FUTURE REFERENCE.



Backrest Ear Piece QTY: 2





Step 1:



## Step 2:



Step 3:



## FUNCTIONS: