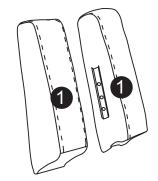

individual stores do not stock parts.

If a part is missing or damaged, call our toll - free customer service line.

Need parts or assistance?

Please call:

866-626-7826

For prompt, reliable service; please have your assembly manual ready.

## **WARNING**

- This product has been designed for seating one (1) average adult. To prevent injury and damage to this unit, PROHIBIT jumping on it.
- This product is designed for home use and not intended for commercial use.
- Children under the age of 5, small infants and babies should not sleep alone on this product for safety reasons.
- Recommended # of people needed for handling: 2 (however it is always better to have an extra hand.)
- THIS INSTRUCTION BOOKLET CONTAINS IMPORTANT SAFETY INFORMATION. PLEASE READ AND KEEP FOR FUTURE REFERENCE.



Backrest Ear Piece QTY: 2





Step 1:



## Step 2:



Step 3:



## FUNCTIONS: